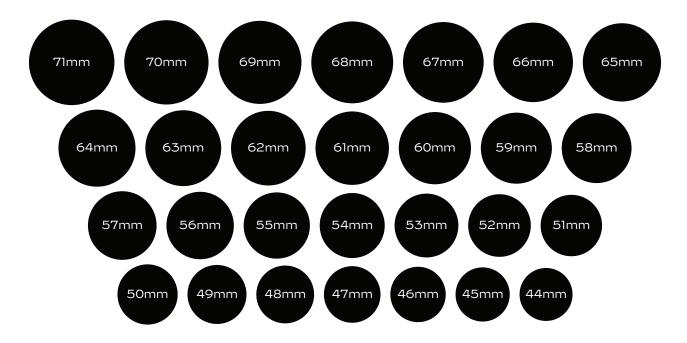

## Measure with a ring

- 1. Take the ring you would like to measure.
- 2. Place it flat on the top of the black circles.
- 3. Go from the smallest circle until the black area fills up the inside of the ring entirely.